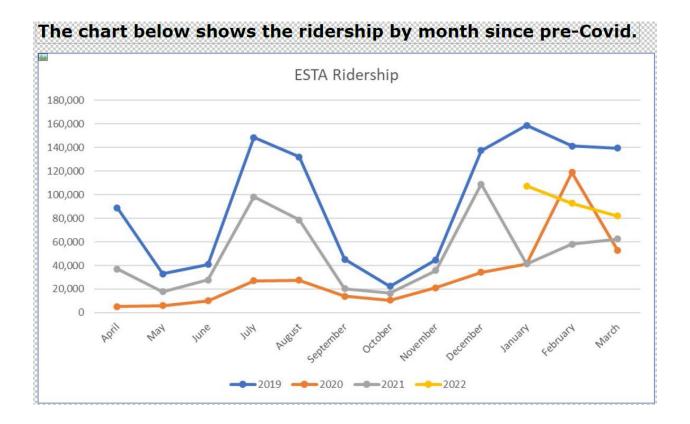

## <u>Ridership</u>

Unsurprisingly, overall ridership increased in March compared to last year. Compared to pre-Covid, March was still 39% down. Of note, are Lifeline services Benton and Walker DAR which have not recovered since Covid.