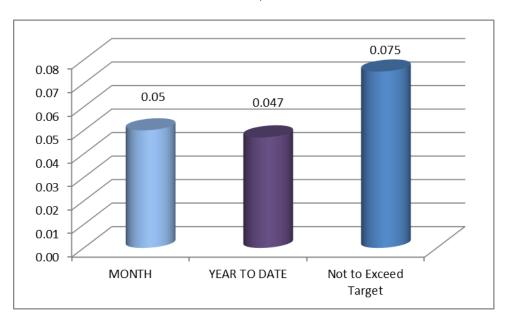

that a driver was rude to another passenger about an unmuzzled dog when boarding the bus.
- 8/13: Customer called to compliment driver Eric Butner on his friendliness and knowledge of how to get around the Mammoth Lakes area.
- 8/16: Customer called to complain that a driver was speeding along Reds Meadow Road.
- 8/20: Customer called to complain that her mother was not picked up on time in Wilkerson, mechanical issue resulted in late bus, supplemental bus sent.
- 8/20: Customer called to compliment all of the Bishop Dial-a-Ride driver she has met stating that they are very nice and helpful to her.
- 8/30: Customer called to compliment drivers Larry Clark and Cathy Liberato for assisting him with loading and unloading his bicycle during his trip.

#### **COMPLAINTS PER 1,000 PASSENGERS**



## **Accident/Incidents**

There were no preventable accidents in August 2019.



### Missed Runs

There were 10 missed/late runs in August 2019.

0/0 0 0/0- D:

- 8/2 & 8/3: Bishop Niterider only operated until 10:00pm due to staffing shortage
- 8/4: Night Trolley ran at a 30-minute rather than 20-minute frequency due to driver injury.
- 8/5: One Lakes Basin Trolley run missed due to driver no show.
- 8/5: Night Trolley ran at a 30-minute rather than 20-minute frequency due to staffing shortage (related to 8/4 driver injury).
- 8/6: One Lakes Basin Trolley run missed due to late driver.
- 8/8: Night Trolley ran at a 30-minute rather than 20-minute frequency due to staffing shortage.
- 8/11: One Town Trolley run missed due to driver no show.
- 8/22: Night Trolley ran at a 30-minute rathe