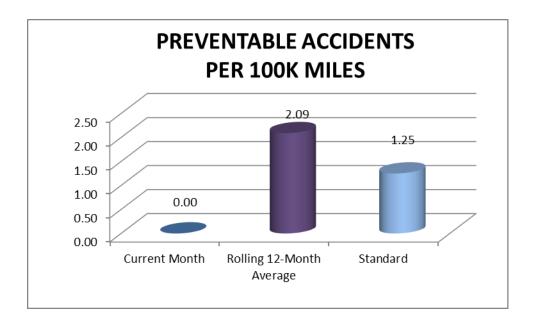

he bus.
- 8/13: Customer called to compliment driver Eric Butner on his friendliness and knowledge of how to get around the Mammoth Lakes area.
- 8/16: Customer called to complain that a driver was speeding along Reds Meadow Road.
- 8/20: Customer called to complain that her mother was not picked up on time in Wilkerson, mechanical issue resulted in late bus, supplemental bus sent.
- 8/20: Customer called to compliment all of the Bishop Dial-a-Ride driver she has met stating that they are very nice and helpful to her.
- 8/30: Customer called to compliment drivers Larry Clark and Cathy Liberato for assisting him with loading and unloading his bicycle during his trip.

#### **COMPLAINTS PER 1,000 PASSENGERS**



## **Accident/Incidents**

There were no preventable accidents in August 2019.



### Missed Runs

There were 10 missed/late runs in August 2019.

0/0 0 0/0- D:

- 8/2 & 8/3: Bishop Niterider only operated until 10:00pm due to staffing shortage
- 8/4: Night Trolley ran at a 30-minute rather than 20-minute frequency due to driver injury.
- 8/5: One Lakes Basin Trolley run missed due to driver no show.
- 8/5: Night Trolley ran at a 30-minute rather than 20-minute frequency due to staffing shortage (related to 8/4 driver injury).
- 8/6: One Lakes Basin Trolley run missed due to late driver.
- 8/8: Night Trolley ran at a 30-minute rather than 20-minute frequency due to staffing shortage.
- 8/11: One Town Trolley run missed due to driver no show.
- 8/22: Night Trolley ran at a 30-minute rather than 20-minute frequency after 10:00pm due to driver illness.
- 8/28: One Lakes